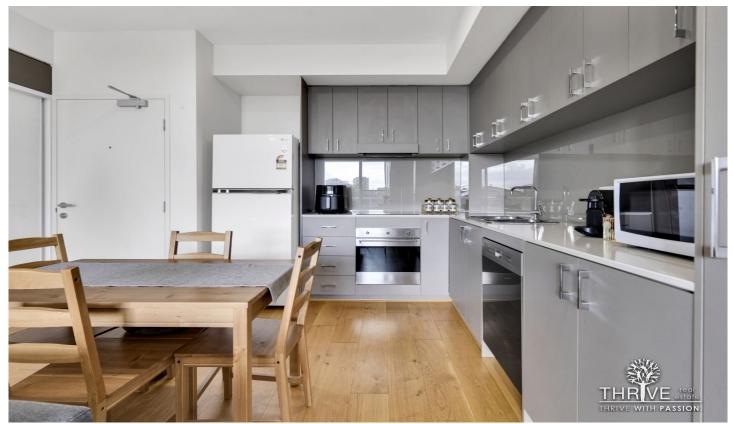

## 313/2 Rutland Avenue Lathlain WA

Welcome to the impressive & stunning Red Castle Condominium Complex in Lathlain. Surrounded by gardens and welcomed by multiple Grand Foyers, this spacious well equipped 2 Bedroom 2 Bathroom Apartment, with generous size balcony, comfortable living, high ceilings with large windows is absolutely gorgeous. A sensational investment with long term Tenant wanting to stay, (part of the NRAS) this remarkable luxury living is located only a short stroll to the World Class Facilities at the Crown Entertainment Complex including the Perth Oval and Transport. Easy access to both Domestic & International Airports. So much is included, with access to roof top entertaining area with bbq, parking, good size under cover storage, internal gym & neat grounds with security gates, security entrance. Be Quick to make an offer on this