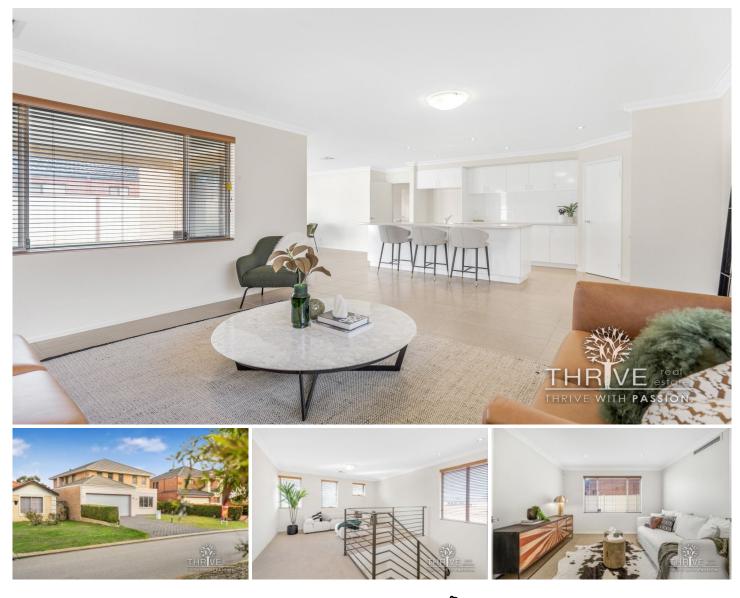

## 12 Riversdale Pass Jandakot WA

Step into the enchanting Glen Iris Estate and discover 12 Riversdale Pass, a never-before-lived-in gem nestled right across from the whimsical Fairy Garden Playground. This stunning double-storey residence is a blank canvas, ready for you to infuse with your personal style.

With three beautifully tiled bathrooms, including two ensuites, this home offers unparalleled flexibility. Whether you prefer the privacy of a ground-level bedroom suite or the convenience of being closer to your children upstairs in the master bedroom, this home is adaptable to your needs. Perfect for hosting guests or accommodating a live-in nanny or grandparents, every detail has been thoughtfully designed for modern family living.

Multiple living areas including a theatre room allow for greater independence of activities and you'll find the