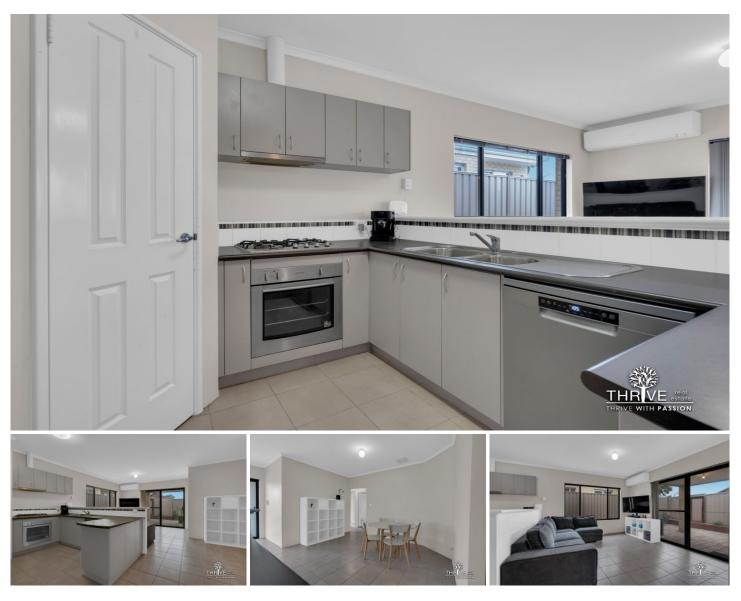

**1 Lemon Street Wilson WA** 

This FABULOUS Wilson Residence is perfect for your property portfolio. The idyllic suburb of Wilson sitting on north bank of the beautiful Canning River between main artery roads Leach Highway & Manning Road. This lovely home nestled in the heart of Wilson with great access in all directions to the City, Fremantle, Vic Park strip, Carousel, Airport and South, but renowned for the close proximity to one of Australia's leading Universities, Curtin University!! This great Investment is neat & tidy, spacious with high ceilings in the living area plus a double garage and easy-care backyard. See for yourself and make an offer to secure as a first home, Investor or even Downsizing, the choice is yours. Features include;

- Ross North Home Built in 2010

- 3 Bedroom, 2 Bathroom, 2 Garage Home
- Large Master bedroom with wall of Built in robes, Ceiling

3 🎮 2 🚔 2 🚘

Price : Best Offer Above \$719K

View : https://www.thriverealestate.com.au/sale/wa/sout hern-suburbs/wilson/residential/unit/8067656