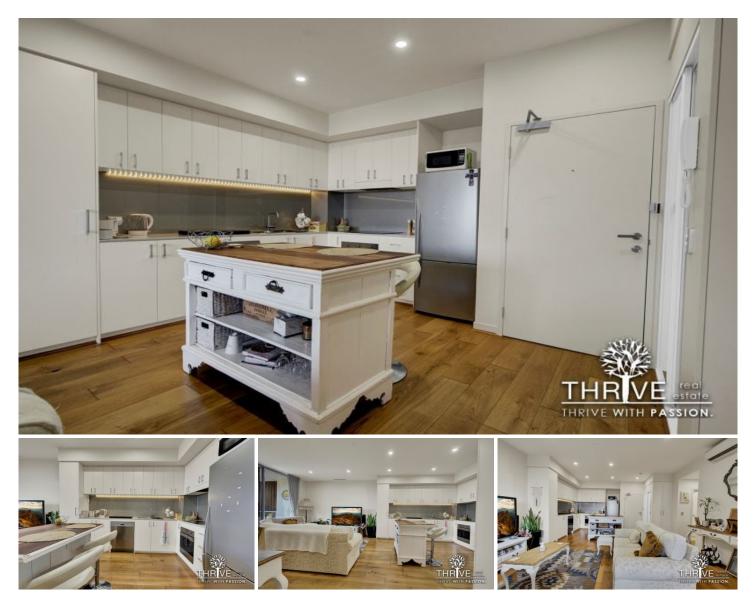

## 229/2 Rutland Avenue Lathlain WA

Welcome to the impressive & stunning Red Castle Condominium Complex in Lathlain. Surrounded by gardens and welcomed by multiple Grand Foyers, this spacious well equipped 2 Bedroom 2 Bathroom Apartment, with generous size balcony, comfortable living, high ceilings with large windows is absolutely gorgeous. A sensational investment with long term Tenant wanting to stay, (part of the NRAS) this remarkable luxury living is located only a short stroll to the World Class Facilities at the Crown Entertainment Complex including the Perth Oval and Transport. Easy access to both Domestic & International Airports. So much is included, with access to roof top entertaining area with bbq, parking, good size under cover storage, internal gym & neat grounds with security gates, security entrance. Be Quick to make an offer on this FABULOUS INVESTMENT today. Features;