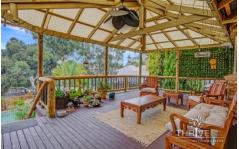

## 4 Arnold Crescent Kardinya WA

Sprawling Family Retreat with Sweeping Park Land Views!

Welcome to 4 Arnold Crescent, a traditional family home built on a beautifully elevated crescent in Kardinya. Brought to renewed life with a fully renovated kitchen and features, it has excellent views of the suburb. A park belies this three level, four bedroom home, providing a majestic scenic outlook from the parental quarters located on the mezzanine and living area.

With a long driveway to accommodate guests, this home has a warm, nurturing ambience. Neutral tones amongst exposed brick and feature lighting create a retro vibe. Leave your coat, keys and umbrella up in the foyer area as you enter the house from the verandah. To the left, you'll find a study, powder room and master bedroom with its own ensuite.