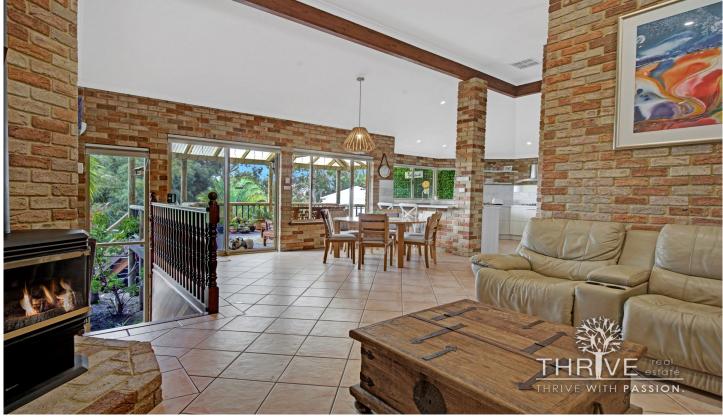

## 4 Arnold Crescent Kardinya WA

Sprawling Family Retreat with Sweeping Park Land Views!

Welcome to 4 Arnold Crescent, a traditional family home built on a beautifully elevated crescent in Kardinya. Brought to renewed life with a fully renovated kitchen and features, it has excellent views of the suburb. A park belies this three level, four bedroom home, providing a majestic scenic outlook from the parental quarters located on the mezzanine and living area.

With a long driveway to accommodate guests, this home has a warm, nurturing ambience. Neutral tones amongst exposed brick and feature lighting create a retro vibe. Leave your coat, keys and umbrella up in the foyer area as you enter the house from the verandah. To the left, you'll find a study, powder room and master bedroom with its own ensuite.