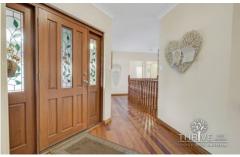

With a long driveway to accommodate guests, this home has a warm, nurturing ambience. Neutral tones amongst exposed brick and feature lighting create a retro vibe. Leave your coat, keys and umbrella up in the foyer area as you enter the house from the verandah. To the left, you'll find a study, powder room and master bedroom with its own ensuite.