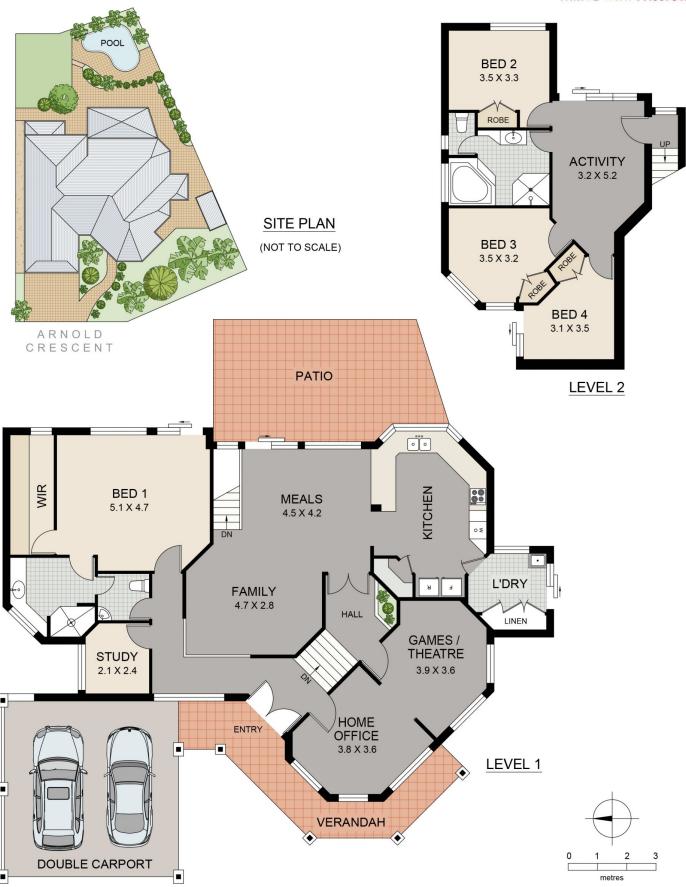

## 4 Arnold Crescent Kardinya WA

Sprawling Family Retreat with Sweeping Park Land Views!

Welcome to 4 Arnold Crescent, a traditional family home built on a beautifully elevated crescent in Kardinya. Brought to renewed life with a fully renovated kitchen and features, it has excellent views of the suburb. A park belies this three level, four bedroom home, providing a majestic scenic outlook from the parental quarters located on the mezzanine and living area.

With a long driveway to accommodate guests, this home has a warm, nurturing ambience. Neutral tones amongst exposed brick and feature lighting create a retro vibe. Leave your coat, keys and umbrella up in the foyer area as you enter the house from the verandah. To the left, you'll find a study, powder room and master bedroom with its own ensuite.

## 4 Arnold Crescent, KARDINYA

Disclaimer: This plan is provided as an indicative representation of the layout only and any dimensions are approximate. No liability is accepted by the agency or vendor for it's accuracy. Interested parties should make their own enquiries. © zigzagfloorplans.com