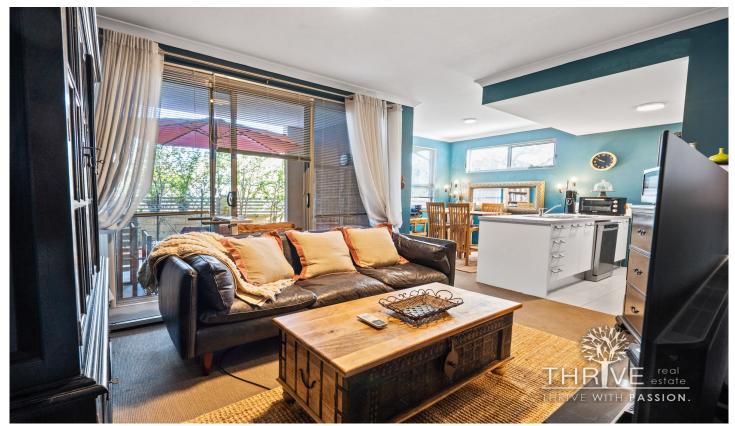

Statement teal walls, high ceilings throughout and a king sized bedroom create the breathing space required for relaxed living. A split system air conditioner services the entire apartment, with bonus pet flap for this small-animal friendly apartment complex.

Begin or finish your day sitting outside underneath the alfresco, walking to the coffee shop to meet with friends, or enjoying your thirty minutes of exercise at the woodland

1 🕒 1 📛 1 👄

Price : \$ 465,000 Building Size : 53 sqm Land Size : 106 sqm