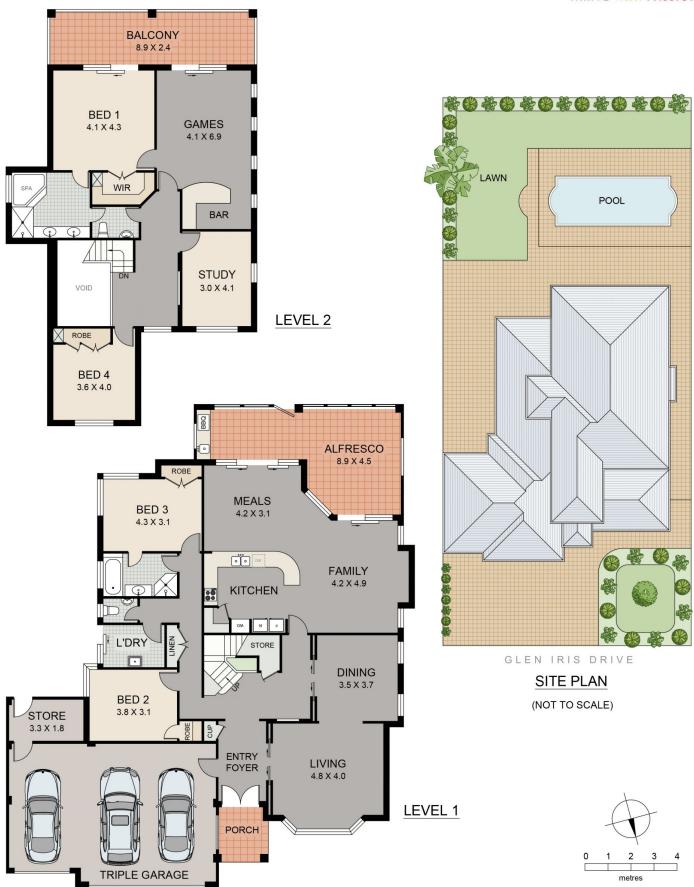

## 4 Glen Iris Drive Jandakot WA

Massive Interior Living Space PLUS Pool

With over a whopping 300sqm of interior living PLUS triple garage, alfresco and balcony contributing to a total living area of 431sqm, this double storey family home offers plenty of areas of respite and entertainment.

Set within leafy Glen Iris Estate, where it's a regular occurence to see neighbours stroll with their pooches to the local dog park, the home's modest exterior hides an expansive interior and terrain including a generously sized swimming pool.

A neutral palette lays claim to this spacious home, adorned with a series of curved archways, recessed walls and ceilings, with loads of storage evident from the moment of entering the foyer, with your very own cloak closet to grab a

## 4 Glen Iris Drive, JANDAKOT

Disclaimer: This plan is provided as an indicative representation of the layout only and any dimensions are approximate. No liability is accepted by the agency or vendor for it's accuracy. Interested parties should make their own enquiries. © zigzagfloorplans.com