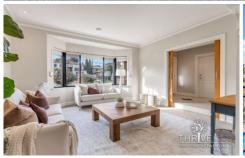

A neutral palette lays claim to this spacious home, adorned with a series of curved archways, recessed walls and ceilings, with loads of storage evident from the moment of entering the foyer, with your very own cloak closet to grab a