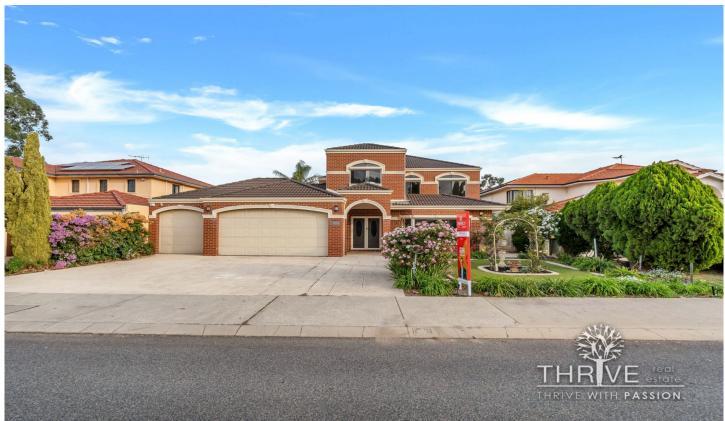

## 4 Glen Iris Drive Jandakot WA

Massive Interior Living Space PLUS Pool

With over a whopping 300sqm of interior living PLUS triple garage, alfresco and balcony contributing to a total living area of 431sqm, this double storey family home offers plenty of areas of respite and entertainment.

Set within leafy Glen Iris Estate, where it's a regular occurence to see neighbours stroll with their pooches to the local dog park, the home's modest exterior hides an expansive interior and terrain including a generously sized swimming pool.