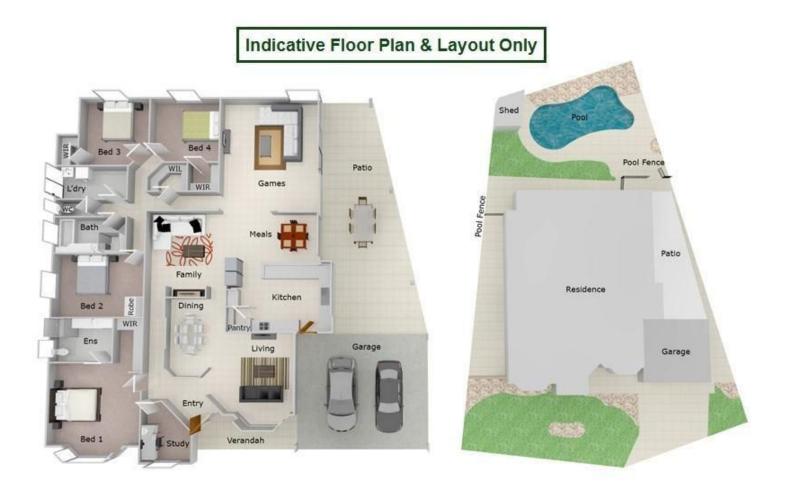

Sheer size will surprise with 235 square metres of living; this home is complete with four bedrooms (all with built-ins), two bathrooms, study, formal lounge, formal dining room and spacious tiled family room, generous sized kitchen, paved alfresco entertaining area, inground pool, double lock up garage plus garden shed, on a 736m2 block.

## 4 🛤 2 🚔 2 😭

View

Land Size : 736 sqm

: https://www.thriverealestate.com.au/sale/wa /southern-suburbs/jandakot/residential/hous e/7359182

https://www.thriverealestate.com.au