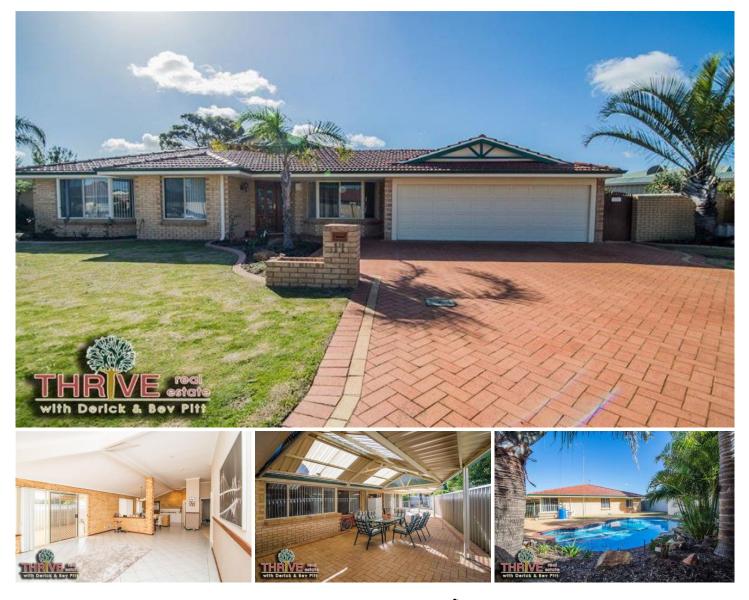

## 11 Turnbury Park Drive JANDAKOT WA

APPEALING FAMILY HOME....COMFORTABLE & SPACIOUS!

This handsome Ross North built home in a family-friendly estate offers lots of living space including an inviting covered alfresco entertaining area in addition to a huge open plan indoor family/games room.

Sheer size will surprise with 235 square metres of living; this home is complete with four bedrooms (all with built-ins), two bathrooms, study, formal lounge, formal dining room and spacious tiled family room, generous sized kitchen, paved alfresco entertaining area, inground pool, double lock up garage plus garden shed, on a 736m2 block.

Additional features that enhance comfort and appeal