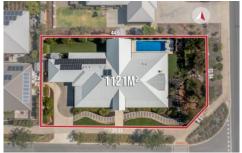

## 474 Lyon Road Wandi WA

Experience the Best of Both Worlds with Sublime Hampton Inspired Living

Welcome to 474 Lyon Road in the semi rural location of Wandi, close to the freeway. Admire the graceful charm and airy comfort of this STUNNING four bedroom plus study, two bathroom home. Sitting pretty on a huge, 1121m2 corner, block, this TR homes ex display house has all the trimmings for a relaxed lifestyle including a beautiful, salt water, heated pool to unwind in. A fusion of Australiana meets the Hamptons permeates its style, both indoors and outdoors. A MUST SEE if you are considering a lifestyle away from the hustle and bustle without sacrificing modern living and conveniences. Sought after primary schools nearby make it a great option for families with young children.

4 🕮 2 🖺 2 🖨

Price : \$1,065,000 Building Size : 452 sqm Land Size : 1121 sqm

View : https://www.thriverealestate.com.au/sale

/wa/southern-suburbs/wandi/residential/

house/6801806

Derick Pitt 08 9414 9440