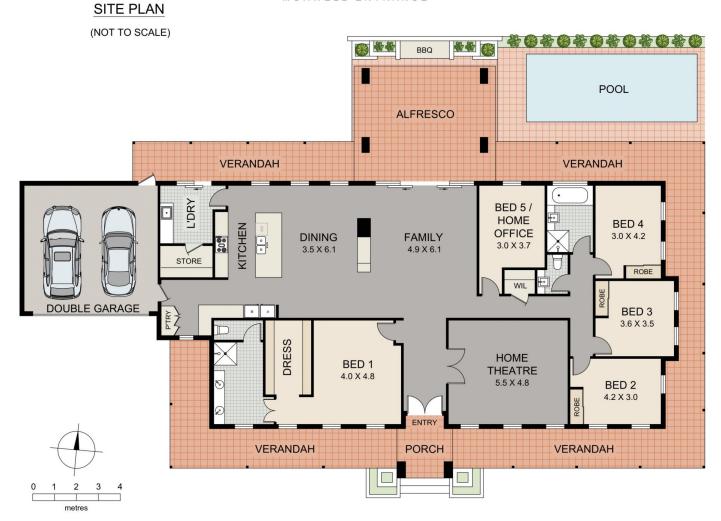

## 474 Lyon Road Wandi WA

Experience the Best of Both Worlds with Sublime Hampton Inspired Living

Welcome to 474 Lyon Road in the semi rural location of Wandi, close to the freeway. Admire the graceful charm and airy comfort of this STUNNING four bedroom plus study, two bathroom home. Sitting pretty on a huge, 1121m2 corner, block, this TR homes ex display house has all the trimmings for a relaxed lifestyle including a beautiful, salt water, heated pool to unwind in. A fusion of Australiana meets the Hamptons permeates its style, both indoors and outdoors. A MUST SEE if you are considering a lifestyle away from the hustle and bustle without sacrificing modern living and conveniences. Sought after primary schools nearby make it a great option for families with young children.

## 474 Lyon Road, WANDI

MORWELL ENTRANCE

Disclaimer: This plan is provided as an indicative representation of the layout only and any dimensions are approximate. No liability is accepted by the agency or vendor for it's accuracy. Interested parties should make their own enquiries. © zigzagfloorplans.com