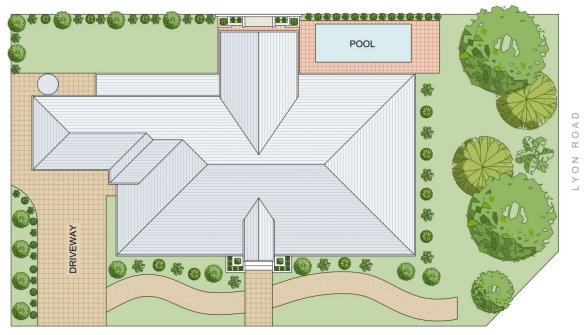

## 474 Lyon Road Wandi WA

Experience the Best of Both Worlds with Sublime Hampton Inspired Living

Welcome to 474 Lyon Road in the semi rural location of Wandi, close to the freeway. Admire the graceful charm and airy comfort of this STUNNING four bedroom plus study, two bathroom home. Sitting pretty on a huge, 1121m2 corner, block, this TR homes ex display house has all the trimmings for a relaxed lifestyle including a beautiful, salt water, heated pool to unwind in. A fusion of Australiana meets the Hamptons permeates its style, both indoors and outdoors. A MUST SEE if you are considering a lifestyle away from the hustle and bustle without sacrificing modern living and conveniences. Sought after primary schools nearby make it a great option for families with young children.

## 474 Lyon Road, WANDI

MORWELL ENTRANCE

Disclaimer: This plan is provided as an indicative representation of the layout only and any dimensions are approximate. No liability is accepted by the agency or vendor for it's accuracy. Interested parties should make their own enquiries. © zigzagfloorplans.com