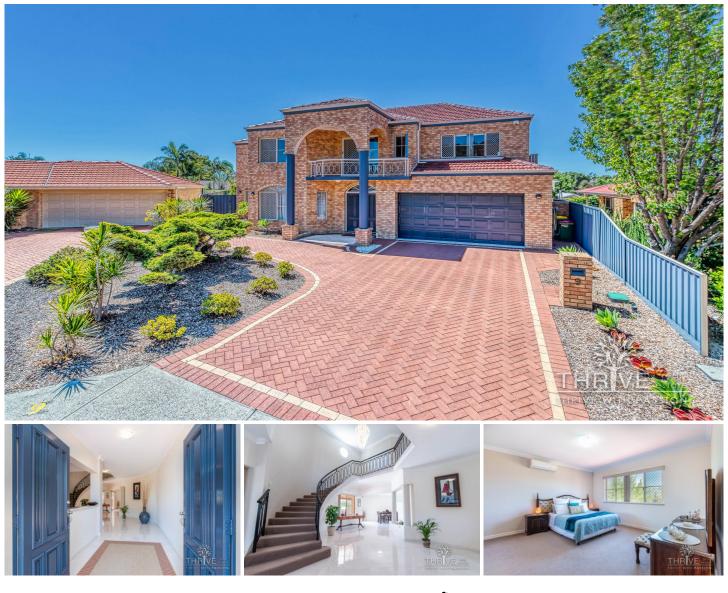

## 9 Jarvis Place Leeming WA

DESIGNER TWO STOREY WITH POOL, IN TOP SPOT!

We invite you to view the bright and enchanting premises of 9 Jarvis Place, an exquisite 4 bedroom, 3 full bathroom home, nestled in a peaceful cul de sac in Leeming. This double-storey home occupies a 714m2 block overlooking a park with playground and gazebo rest area.

Perfectly appointed, the ground level is the hub of family activity with sleeping and private quarters upstairs - all in ultimate security.

From the moment you step through the double entry doors, you'll be in awe of the high ceilings which lift your eyes to the stars and a sweeping, winding staircase reminiscent of gala homes in vintage movie classics. Tasteful, vertical glass chandeliers adorn the entrance, formal lounge and